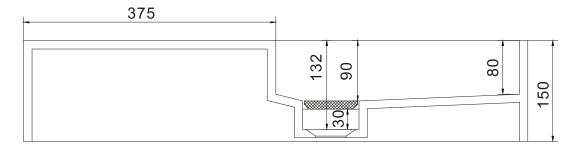

## Nordland 75 basin

SKU: 40010038

**Colour:** Matte white

**Size H/L/D:** 15cm / 75cm / 32.5cm

Weight: 15kg net

## Nordland 75 basin details:

This ultra-exclusive Acovi wash basin, in a simple style with built in waste, is now available as a new model. This model is different in that, a smaller plate is covering the waste, instead of a visible waste. This gives the basin an extra fine finish. The wash basin can be mounted directly on the wall or counter top mounted. The basin can be reverse mounted.