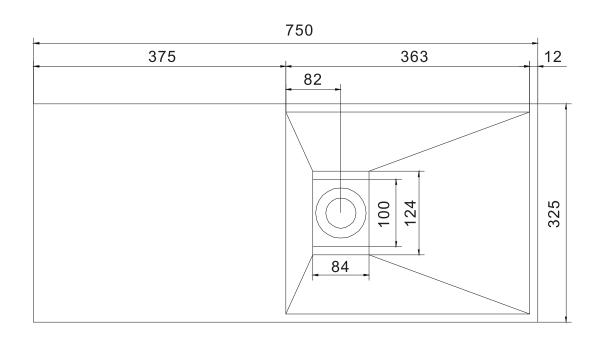

## Nordland 75 basin

SKU: 40010038

**Colour:** Matte white

**Size H/L/D:** 15cm / 75cm / 32.5cm

Weight: 15kg net

## Nordland 75 basin details:

This ultra-exclusive Acovi wash basin, in a simple style with built in waste, is now available as a new model. This model is different in that, a smaller plate is covering the waste, instead of a visible waste. This gives the basin an extra fine finish. The wash basin can be mounted directly on the wall or counter top mounted. The basin can be reverse mounted.