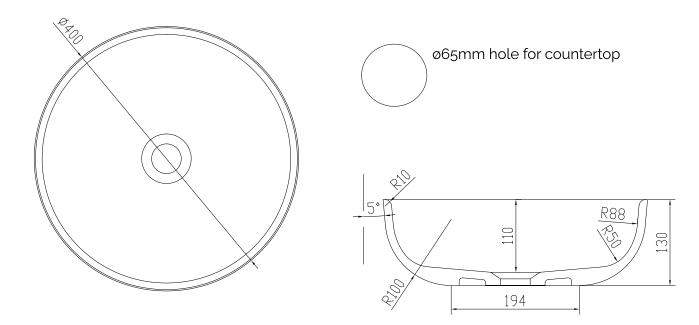

## Hornbæk round basin

SKU: 40010190

| Colour:     |
|-------------|
| Size H/L/D: |
| Weight:     |

Matte white 13cm / 40cm / 40cm 5.5kg net

## Hornbæk round basin details:

The Hornbæk wash basin is a Danish design by Copenhagen Bath. It is available in four variants, comes in matte white Acovi composite and can be ordered in other colors. The basin is designed in soft shapes and can be ordered in 40x40cm square, 60x40cm square and 60x40cm oval. Acovi is super easy to clean and maintain. For table mounting, a hole size of 65mm is recommended in the countertop.