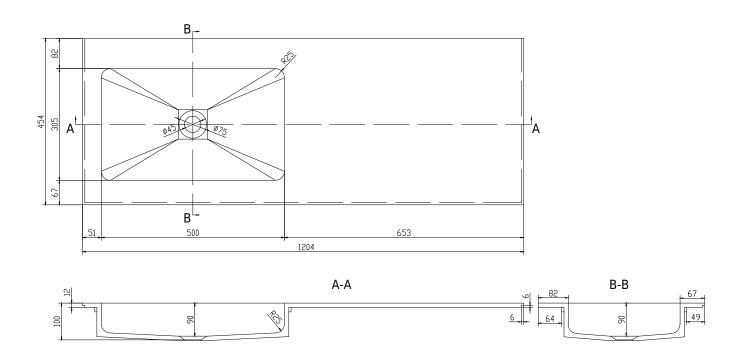

## SQ2 120 left wash basin

SKU: 30040082

**Colour:** Matte white

**Size H/L/D:** 10.2cm / 120cm / 45cm

Weight: 15.72kg net

## SQ2 120 left wash basin details:

SQ2 countertop in solid Acovi® composite with submerged sink, suitable for SQ2 cabinet which is designed by the Danish designer Mikal Harrsen. The solid material ensures not only a rigorous design, but also a pore-free and matte surface and unique durability. The countertop is delivered in matt solid Acovi composite with a thin edge of only 6mm. The sink is delivered without bottom valve and water trap. Can be ordered to measure.