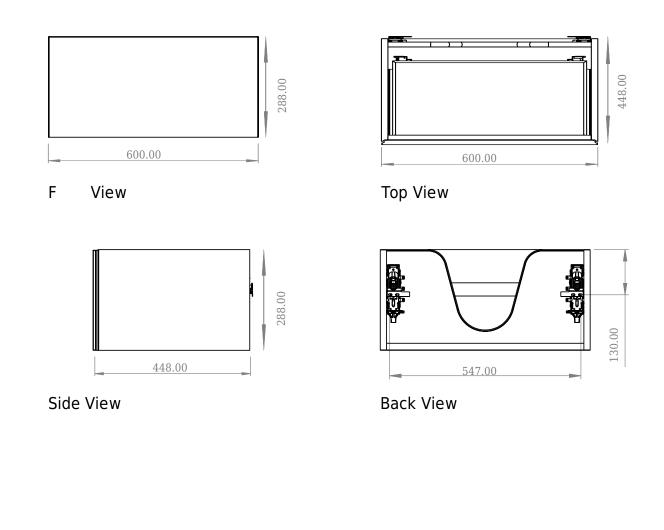

## SQ2 60 cabinet with centred basin

SKU: 30010230

Colour: Size H/L/D: Weight: Matte white 28.8cm / 60cm / 45cm 26.5kg net

SQ2 60 cabinet with centred basin details:

The SQ2 series is designed by Danish award winning designer Mikal Harrsen. SQ2 is a part of our exclusive series Scandinavian Suite, the stylish 6mm thin edges makes it light and elegant to look at.

SQ2 is designed as a module system which means that you can put the cabinets together in any installation that you want, and you can choose where to place the basin or if you just want a countertop.

Three layers of PU lacquered cabinet and 100% composite top makes it perfect for bathrooms.

By using our special membrane trap we have been able to avoid the u-cut in the drawers which gives extra large space for storage.