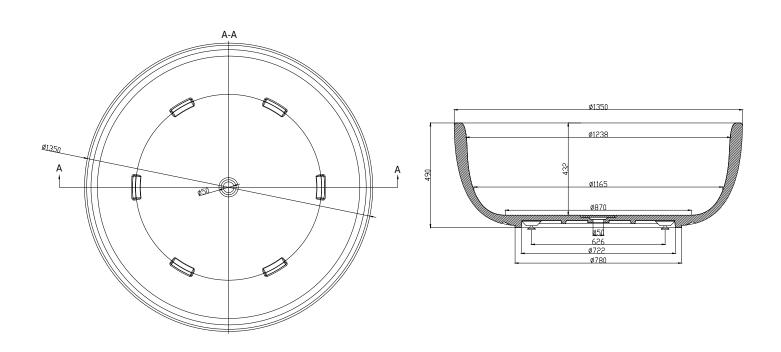

## Tromsø bathtub

SKU: 40030004

Colour: Matte white
Litre: 400 overflow

**Size H/L/D:** 48cm / 135cm / 135cm

Weight: 150kg net

## Tromsø bathtub details:

Tromsø is a large round freestanding bathtub in matte Acovi® composite with a diameter of 135cm.

Acovi® composite is a completely pore-free material, therefore perfect for bathrooms, which makes it very easy to clean and maintain.

Please note that there may be a tolerance of  $\pm$  5mm as all products are hand sanded.