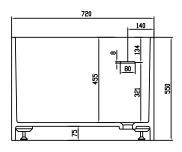

## Lövestad 170 bathtub

SKU: 40030006

Colour: Matte white Litre: 310 overflow

**Size H/L/D:** 55cm / 170cm / 72cm

Weight: 150kg net

## Lövestad 170 bathtub details:

Classic rectangular bathtub with thin sharp edges and corners. The inside in contrast is soft and specially designed with a chaise longue shaped bottom for maximum comfort. Lövestad bathtub is available in different sizes. The bathtub comes with drain cover in the same Acovi solid surface. Acovi is a very hygienic product without any open pores where dirt can gather. It is therefore easy to maintain with daily cleaning, where the best result is achieved with washing-up liquid and a little vinegar to remove the limestone.