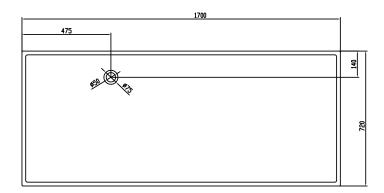

## Lövestad 170 bathtub

SKU: 40030006

Colour: Matte white Litre: 310 overflow

**Size H/L/D:** 55cm / 170cm / 72cm

Weight: 150kg net

## Lövestad 170 bathtub details:

Classic rectangular bathtub with thin sharp edges and corners. The inside in contrast is soft and specially designed with a chaise longue shaped bottom for maximum comfort. Lövestad bathtub is available in different sizes. The bathtub comes with drain cover in the same Acovi solid surface. Acovi is a very hygienic product without any open pores where dirt can gather. It is therefore easy to maintain with daily cleaning, where the best result is achieved with washing-up liquid and a little vinegar to remove the limestone.