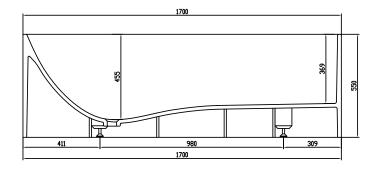

## Lövestad 170 bathtub

SKU: 40030006

Colour: Matte white Litre: 310 overflow

**Size H/L/D:** 55cm / 170cm / 72cm

Weight: 150kg net

## Lövestad 170 bathtub details:

Classic rectangular bathtub with thin sharp edges and corners. The inside in contrast is soft and specially designed with a chaise longue shaped bottom for maximum comfort. Lövestad bathtub is available in different sizes. The bathtub comes with drain cover in the same Acovi solid surface. Acovi is a very hygienic product without any open pores where dirt can gather. It is therefore easy to maintain with daily cleaning, where the best result is achieved with washing-up liquid and a little vinegar to remove the limestone.