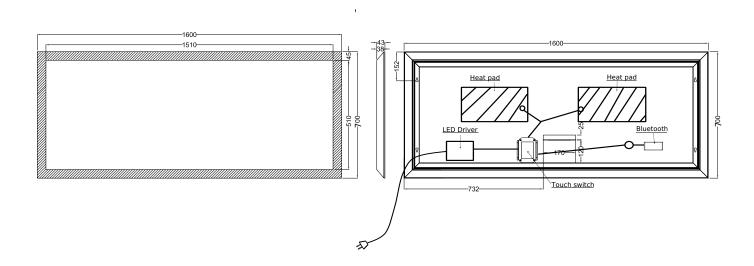

## **Larvik 160 Sound mirror**

SKU: 30020217

**Colour:** Aluminium/glass

**Size H/L/D:** 70cm / 160cm / 4.3cm

Weight: 17.3kg net

## Larvik 160 Sound mirror details:

The new improved sound gives the Larvik mirror a solid bass and a clear treble. Connect your phone or tablet wireless via Bluetooth to the mirror and enjoy your favourite music or podcasts while spending time in the bathroom.

The cabinet is matte white powder-coated aluminium with a 45mm LED frame. The light can be regulated in colour and in brightness.

The integrated demister pad heats the mirror to a few degrees above room temperature within 2-3 minutes to reduce the mist on the mirror.