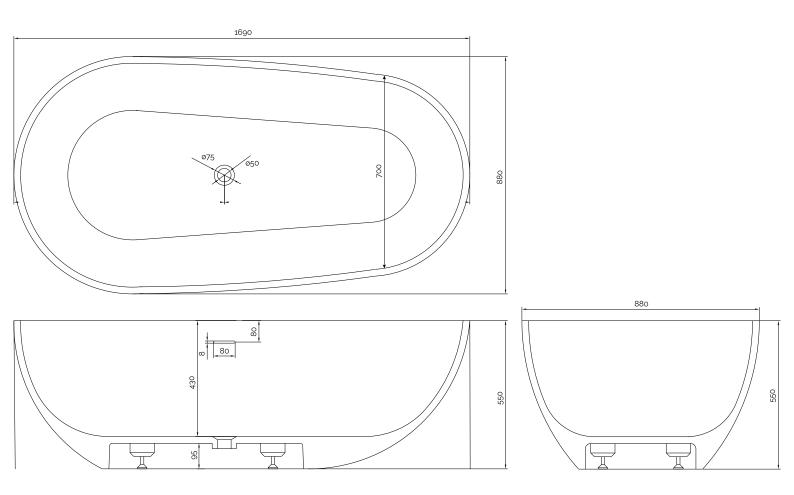

## Helsinki bathtub

| SPECIFICATIONS                                                                         |                            |
|----------------------------------------------------------------------------------------|----------------------------|
| SKU:                                                                                   | 40030058                   |
| EAN13:                                                                                 | 5700400300582              |
| Colour:                                                                                | Matte black/matte white    |
| Litre:                                                                                 | 300 overflow               |
| Size product:                                                                          | 55cm / 169cm / 88cm net    |
| Weight product:                                                                        | 165kg net                  |
| Size packaging:                                                                        | 70cm / 179cm / 98cm brutto |
| Weight packaging:                                                                      | 205kg brutto               |
| Material:                                                                              | Acovi® Solid Surface       |
| 10 year guarantee on Acovi® products against internal breakage and on colour fastness. |                            |
| Bathtub is inclusive waste, trap and 80cm drain hose.                                  |                            |
| Bathtub has an overflow.                                                               |                            |
| The trap has a drain of 3,8 cm                                                         |                            |