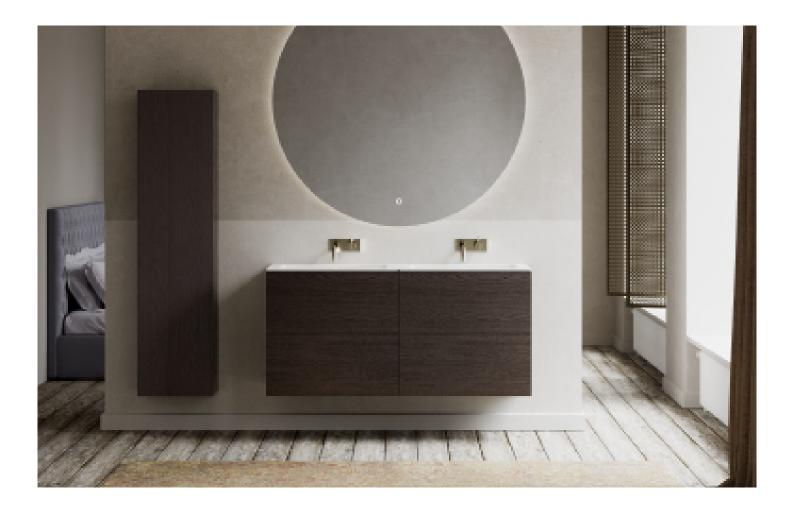

## **CLASSIC AND TIMELESS**

A beautiful piece of wooden furniture in its elegant and stylish design.

Made out of a 22 mm wooden cabinet in water-resistant furniture MDF with its "finger joined" solid smoked oak wood drawers. The outer is made in Smoked Oak veneer to be able to resist the tough climate and humidity in the bathroom. Rungsted offers a versatile wooden cabinet in diffrent sizes to be combined with our Acovi® composit tops or integrated basins.

Design features makes a difference in the visual experience - like the frame cut into 6 mm edge in order to provide a very thin yet very strong cabinet. Drawers with bluemotion closing makes it very smooth to operate. Rungsted comes in 4 different sizes and a high unit cabinet.