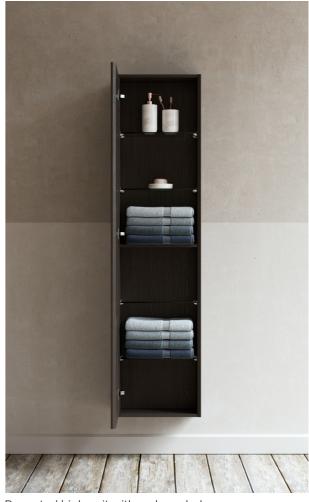

#### **Rungsted high unit**

Smoaked oak H/W/D: 145/45/35 High unit SKU: 30010159 5 glass shelves Door left or right

For Rungsted 120 and 160 you can choose a countertop with basin left, right or with a double basin.

Drawer organizers in different sizes can be added

Rungsted high unit with 5 glass shelves. Door can be mounted left or right.