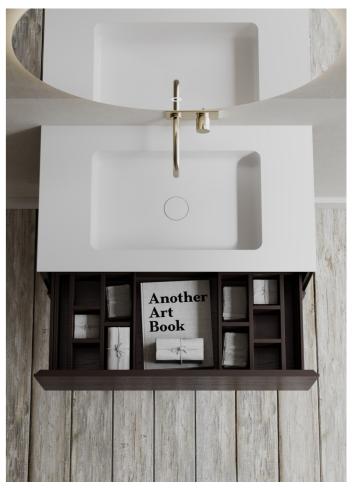

For Rungsted 120 and 160 you can choose a countertop with basin left, right or with a double basin.

Drawer organizers in different sizes can be added

Rungsted high unit with 5 glass shelves. Door can be mounted left or right.