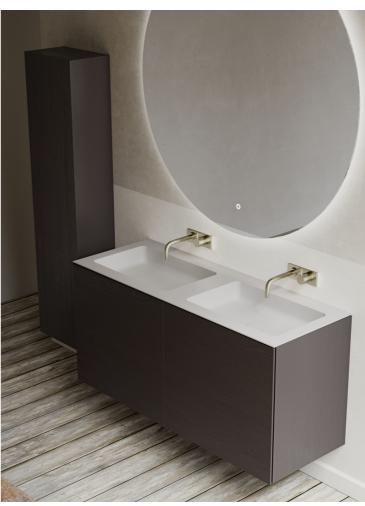

## **CLASSIC AND TIMELESS**

A beautiful piece of wooden furniture in its elegant and stylish design.

Made out of a 22 mm wooden cabinet in water-resistant furniture MDF with its "finger joined" solid smoked oak wood drawers. The outer is made in Smoked Oak veneer to be able to resist the tough climate and humidity in the bathroom. Rungsted offers a versatile wooden cabinet in diffrent sizes to be combined with our Acovi® composit tops or integrated basins.

Design features makes a difference in the visual experience - like the frame cut into 6 mm edge in order to provide a very thin yet very strong cabinet. Drawers with bluemotion closing makes it very smooth to operate. Rungsted comes in 4 different sizes and a high unit cabinet.

For Rungsted 120 and 160 you can choose a countertop with basin left, right or with a double basin.

Drawer organizers in different sizes can be added

Rungsted high unit with 5 glass shelves. Door can be mounted left or right.