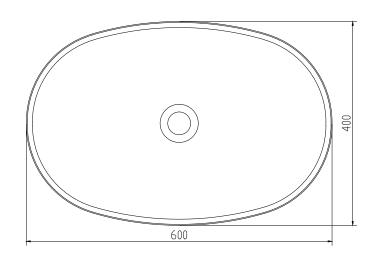

## Hornbæk oval basin

SKU: 40010191

**Colour:** Matte white

**Size H/L/D:** 13cm / 60cm / 40cm

Weight: 9kg net

## Hornbæk oval basin details:

Hornbæk wash basin is a Danish design by Copenhagen Bath. The basin is available in four variants, comes in matte white Acovi composite and can be ordered in other colors. The wash basin is designed with soft organic edges. The wash basin can be ordered in 40x40cm square and 60x40cm square, as well as ø40 cm. The waste can be ordered in brushed steel, chrome or matt white Acovi. Acovi is super easy to clean and maintain. For table mounting, a hole size of 65mm is recommended in the countertop.