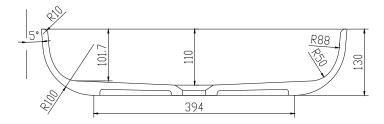

## Hornbæk oval basin

SKU: 40010191

**Colour:** Matte white

**Size H/L/D:** 13cm / 60cm / 40cm

Weight: 9kg net

## Hornbæk oval basin details:

Hornbæk wash basin is a Danish design by Copenhagen Bath. The basin is available in four variants, comes in matte white Acovi composite and can be ordered in other colors. The wash basin is designed with soft organic edges. The wash basin can be ordered in 40x40cm square and 60x40cm square, as well as ø40 cm. The waste can be ordered in brushed steel, chrome or matt white Acovi. Acovi is super easy to clean and maintain. For table mounting, a hole size of 65mm is recommended in the countertop.