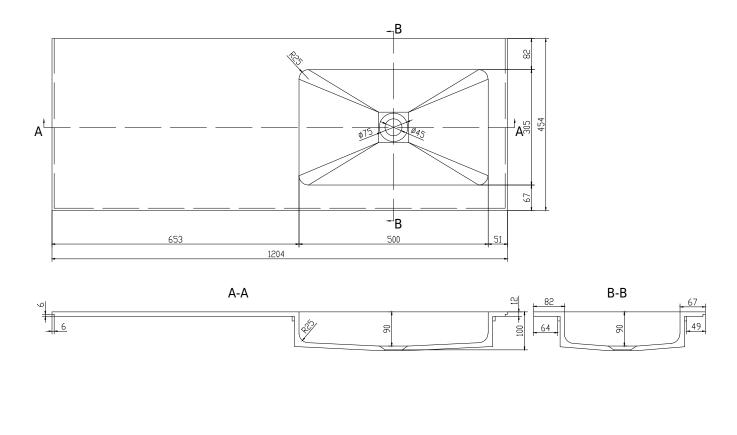

## SQ2 120 right wash basin

SKU: 30040081

| Colour:     |
|-------------|
| Size H/L/D: |
| Weight:     |

Matte white 10.2cm / 120cm / 45cm 15.72kg net

## SQ2 120 right wash basin details:

SQ2 countertop in solid Acovi® composite with submerged sink, suitable for SQ2 cabinet which is designed by the Danish designer Mikal Harrsen. The solid material ensures not only a rigorous design, but also a pore-free and matte surface and unique durability. The countertop is delivered in matt solid Acovi composite with a thin edge of only 6mm. The sink is delivered without bottom valve and water trap. Can be ordered to measure.