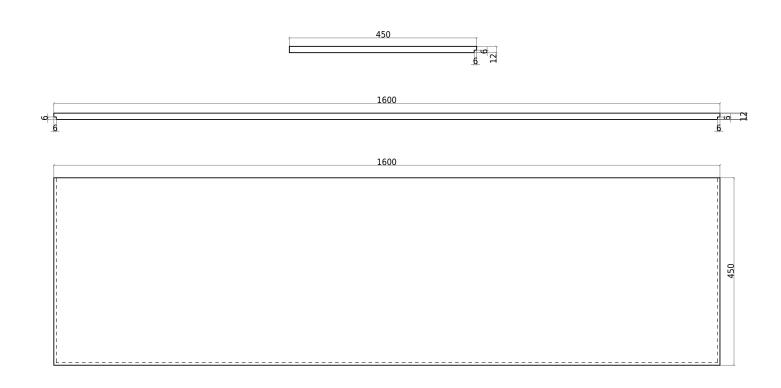

## **SQ2 160 countertop**

SKU: 30040086

**Colour:** Matte white

**Size H/L/D:** 1.2cm / 160cm / 45cm

Weight: 17.5kg net

## SQ2 160 countertop details:

SQ2 countertop in solid Acovi® composite with submerged sink, suitable for SQ2 cabinet which is designed by the Danish designer Mikal Harrsen. The solid material ensures not only a rigorous design, but also a pore-free and matte surface and unique durability. The countertop is delivered in matt solid Acovi composite with a thin edge of only 6mm. Can be ordered to measure.