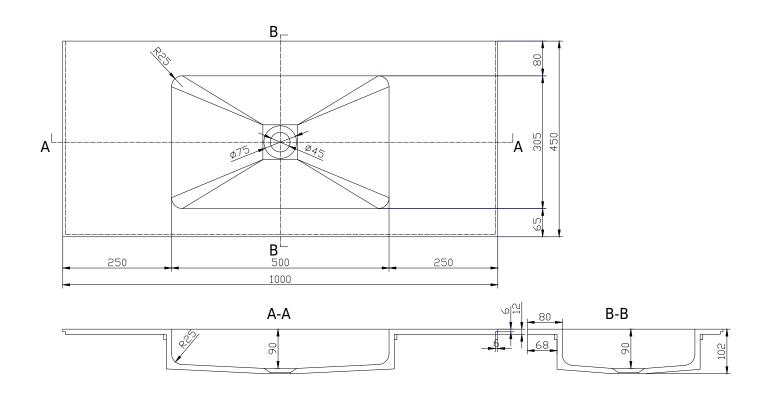

## SQ2 100 centred wash basin

SKU: 30040088

**Colour:** Matte white

**Size H/L/D:** 10.2cm / 100cm / 45cm

Weight: 15kg net

## SQ2 100 centred wash basin details:

SQ2 countertop in solid Acovi® composite with submerged sink, suitable for SQ2 cabinet which is designed by the Danish designer Mikal Harrsen. The solid material ensures not only a rigorous design, but also a pore-free and matte surface and unique durability. The countertop is delivered in matt solid Acovi composite with a thin edge of only 6mm. Can be ordered to measure.