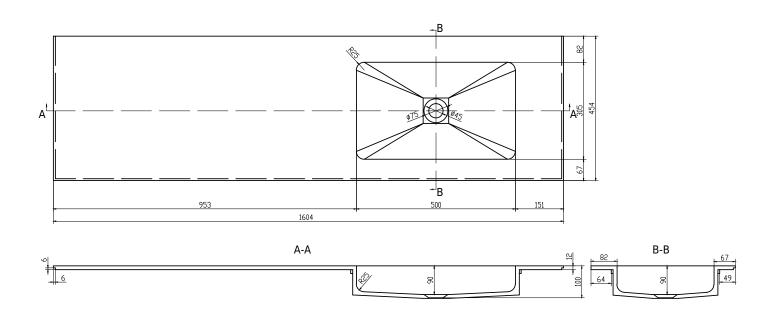

## SQ2 160 right wash basin

SKU: 30040091

**Colour:** Matte white

**Size H/L/D:** 10.2cm / 160cm / 45cm

Weight: 25kg net

## SQ2 160 right wash basin details:

SQ2 countertop in solid Acovi® composite with submerged sink, suitable for SQ2 cabinet which is designed by the Danish designer Mikal Harrsen. The solid material ensures not only a rigorous design, but also a pore-free and matte surface and unique durability. The countertop is delivered in matt solid Acovi composite with a thin edge of only 6mm. The sink is delivered without bottom valve and water trap. Can be ordered to measure.