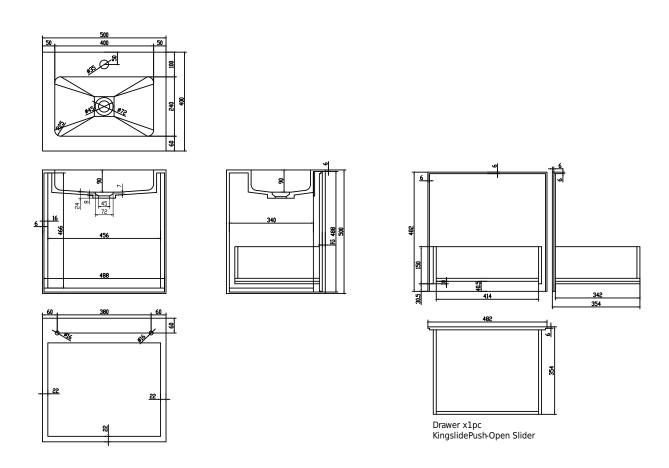

## Nexø 50 cabinet with centred basin

SKU: 30010108

**Colour:** Matte white

**Size H/L/D:** 50cm / 50cm / 40cm

Weight: 35kg net

## Nexø 50 cabinet with centred basin details:

Bathroom furniture in 100% Matt white. The cabinet has a large drawer with a push-open function, with the option of purchasing an inner drawer, as well as a recessed sink with soft roundings inside the sink. Composite is a pore-free material that is easy to keep clean and requires almost no maintenance. Available in many sizes and can be made to special measurements.