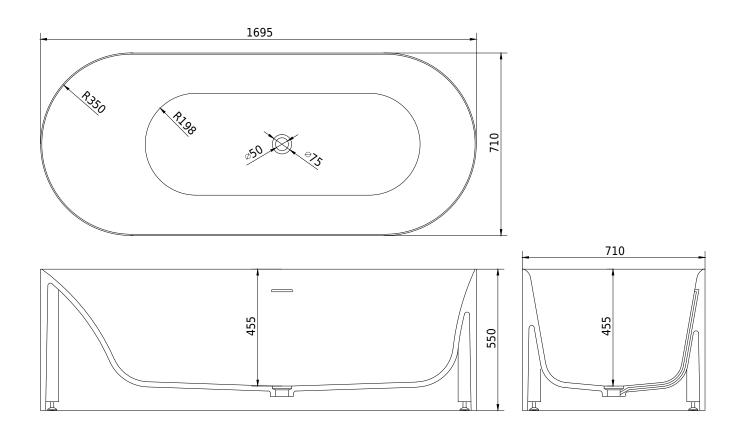

## **SQ1** oval bathtub

SKU: 40030041

Colour: Matte white Litre: 260 overflow

**Size H/L/D:** 55cm / 169.5cm / 71cm

Weight: 168kg net

Please note that there may be a tolerance of  $\pm$  5mm as all products are hand sanded.