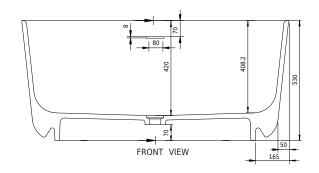

## Hornbæk 118 bathtub

SKU: 40030042

**Colour:** Matte white Litre: 180 overflow

Size H/L/D: 53cm / 118cm / 65cm

Weight: 100kg net

Please note that there may be a tolerance of  $\pm$  5mm as all products are hand sanded.