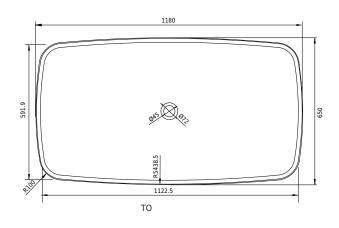

## Hornbæk 118 bathtub

SKU: 40030042

**Colour:** Matte white Litre: 180 overflow

Size H/L/D: 53cm / 118cm / 65cm

Weight: 100kg net

Please note that there may be a tolerance of  $\pm$  5mm as all products are hand sanded.