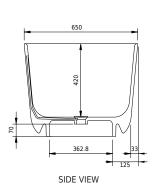

## Hornbæk 118 bathtub

SKU: 40030042

**Colour:** Matte white Litre: 180 overflow

Size H/L/D: 53cm / 118cm / 65cm

Weight: 100kg net

Please note that there may be a tolerance of  $\pm$  5mm as all products are hand sanded.