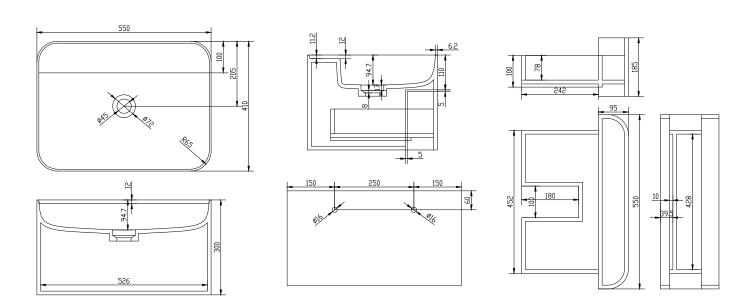

## Yuno CA 55 basin

SKU: 40010216

**Colour:** Matte white

**Size H/L/D:** 30cm / 55cm / 41cm

Weight: 26kg net

## Yuno CA 55 basin details:

Award winning designer duo Yuno has designed a brand new series of wash basins for Copenhagen Bath. With its Scandinavian minimalism and timeless design, it is already a classic. The soft rounded corners and an inner smooth design, stands in beautiful contrast to the outer sharp and straight edges, and makes the series both aesthetic and practical, which characterize good design. The Yuno series in matte white Acovi® composite, include wall mounted wash basins with drawer (CA) and without drawer (WA), and also a table mounted model (TA). Acovi® composite is ideal for bathrooms, since it is completely pore-free, and the smooth designed bowl makes it extremely easy to maintain. Using a waste offered in the same material as the wash basin, gives the wash basin its final touch.