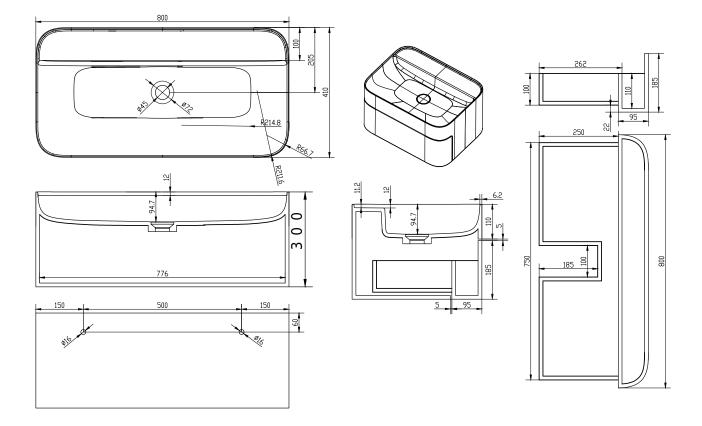

## Yuno CA 80 basin

SKU: 40010217

Matte white 30cm / 80cm / 41cm 37kg net

## Yuno CA 80 basin details:

Award winning designer duo Yuno has designed a brand new series of wash basins for Copenhagen Bath. With its Scandinavian minimalism and timeless design, it is already a classic. The soft rounded corners and an inner smooth design, stands in beautiful contrast to the outer sharp and straight edges, and makes the series both aesthetic and practical, which characterize good design. The Yuno series in matte white Acovi® composite, include wall mounted wash basins with drawer (CA) and without drawer (WA), and also a table mounted model (TA). Acovi® composite is ideal for bathrooms, since it is completely pore-free, and the smooth designed bowl makes it extremely easy to maintain. Using a waste offered in the same material as the wash basin, gives the wash basin its final touch.