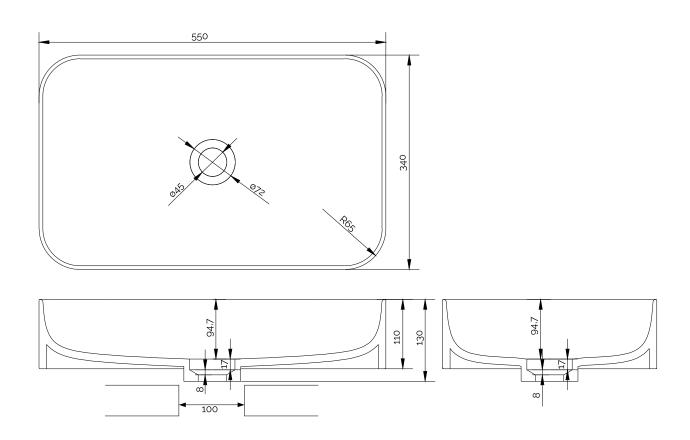

## Yuno TA 55 basin

SKU: 40010219

**Colour:** Matte white

**Size H/L/D:** 11cm / 55cm / 34cm

Weight: 7.8kg net

## Yuno TA 55 basin details:

With its Scandinavian minimalism and timeless design, it is already a classic. The soft rounded corners and an inner smooth design, stands in beautiful contrast to the outer sharp and straight edges, and makes the series both aesthetic and practical, which characterize good design. The Yuno series in matte white Acovi® composite, include wall mounted wash basins with drawer (CA) and without drawer (WA), and also a table mounted model (TA). Acovi® composite is ideal for bathrooms, since it is completely pore-free, and the smooth designed bowl makes it extremely easy to maintain. Using a waste offered in the same material as the wash basin, gives the wash basin its final touch.