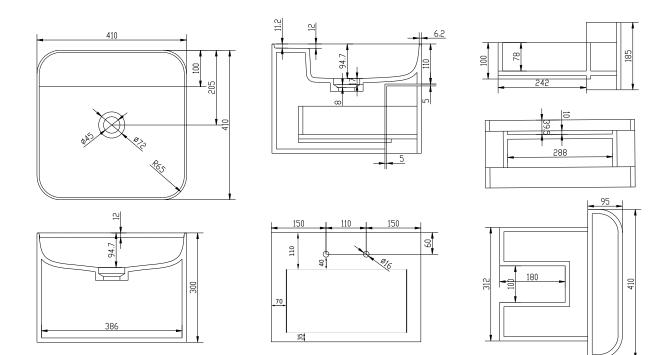

## Yuno CA 41 basin

SKU: 40010220

Matte white 30cm / 41cm / 41cm 21kg net

## Yuno CA 41 basin details:

Award winning designer duo Yuno has designed a brand new series of wash basins for Copenhagen Bath. With its Scandinavian minimalism and timeless design, it is already a classic. The soft rounded corners and an inner smooth design, stands in beautiful contrast to the outer sharp and straight edges, and makes the series both aesthetic and practical, which characterize good design. The Yuno series in matte white Acovi® composite, include wall mounted wash basins with drawer (CA) and without drawer (WA), and also a table mounted model (TA). Acovi® composite is ideal for bathrooms, since it is completely pore-free, and the smooth designed bowl makes it extremely easy to maintain. Using a waste offered in the same material as the wash basin, gives the wash basin its final touch.