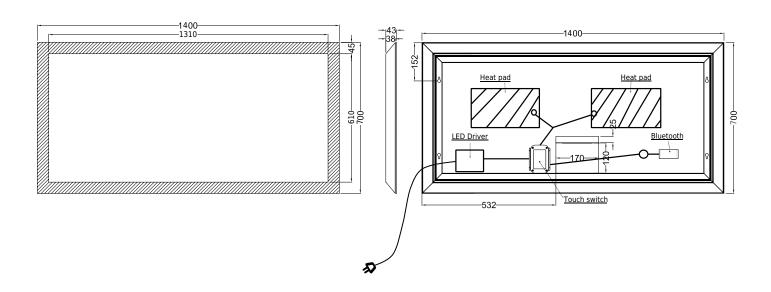

## **Larvik 140 Sound mirror**

SKU: 30020267

**Colour:** Aluminium/glass

**Size H/L/D:** 70cm / 140cm / 4.3cm

Weight: 15kg net

## Larvik 140 Sound mirror details:

The new improved sound gives the Larvik mirror a solid bass and a clear treble. Connect your phone or tablet wireless via Bluetooth to the mirror and enjoy your favourite music or podcasts while spending time in the bathroom.

The cabinet is matte white powder-coated aluminium with a 45mm LED frame. The light can be regulated in colour and in brightness.

The integrated demister pad heats the mirror to a few degrees above room temperature within 2-3 minutes to reduce the mist on the mirror.