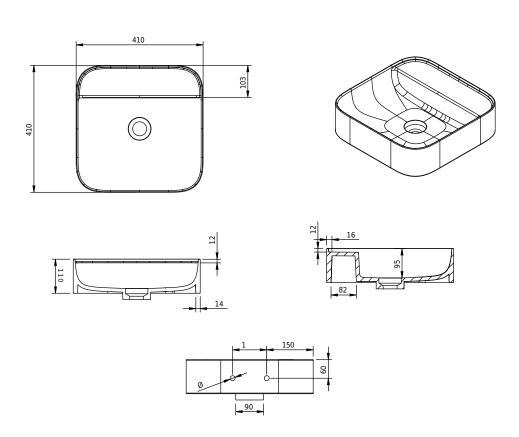

## Yuno WA 41 basin

SKU: 40010223

Colour:

Matte white

Size H/L/D:

11cm / 41cm / 41cm

Weight:

8.8kg net

## Yuno WA 41 basin details:

With its Scandinavian minimalism and timeless design, it is already a classic. The soft rounded corners and an inner smooth design, stands in beautiful contrast to the outer sharp and straight edges, and makes the series both aesthetic and practical, which characterize good design. The Yuno series in matte white Acovi® composite, include wall mounted wash basins with drawer (CA) and without drawer (WA), and also a table mounted model (TA). Acovi® composite is ideal for bathrooms, since it is completely pore-free, and the smooth designed bowl makes it extremely easy to maintain. Using a waste offered in the same material as the wash basin, gives the wash basin its final touch.