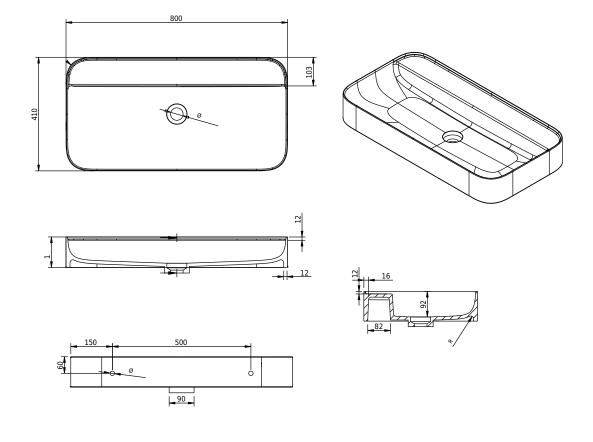

## Yuno WA 80 basin

SKU: 40010224

Matte white 11cm / 80cm / 41cm 15kg net

## Yuno WA 80 basin details:

Award winning designer duo Yuno has designed a brand new series of wash basins for Copenhagen Bath. With its Scandinavian minimalism and timeless design, it is already a classic. The soft rounded corners and an inner smooth design, stands in beautiful contrast to the outer sharp and straight edges, and makes the series both aesthetic and practical, which characterize good design. The Yuno series in matte white Acovi® composite, include wall mounted wash basins with drawer (CA) and without drawer (WA), and also a table mounted model (TA). Acovi® composite is ideal for bathrooms, since it is completely pore-free, and the smooth designed bowl makes it extremely easy to maintain. Using a waste offered in the same material as the wash basin, gives the wash basin its final touch.