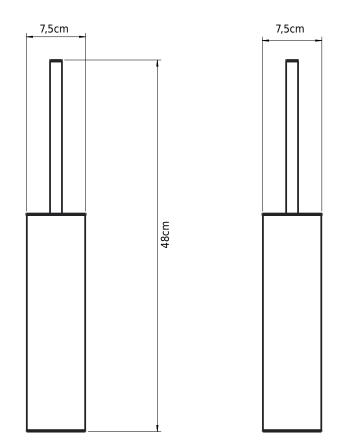

## **CB 100 - Toilet brush**

SKU: 40040125

**Colour:** Matte black

**Size H/L/D:** 48cm / 7.5cm / 9cm

Weight: 1kg net

## CB 100 - Toilet brush details:

The toilet brush from our CB 100 series is made of stainless steel with a convenient removable insert for easy cleaning.

The toilet brush can be mounted on the wall or freestanding, it is designed with a patent solution so the brush itself falls into place in the container and the brush head can be replaced.