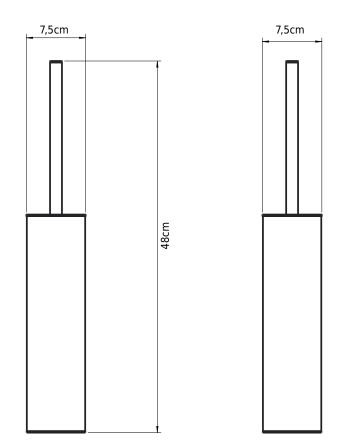

## **CB 100 - Toilet brush**

SKU: 40040127

Colour: Chrome

**Size H/L/D:** 48cm / 7.5cm / 9cm

Weight: 1kg net

## CB 100 - Toilet brush details:

The toilet brush from our CB 100 series is made of stainless steel with a convenient removable insert for easy cleaning.

The toilet brush can be wall mounted or freestanding, it is designed with a patent solution so the brush itself falls into place in the container and the brush head can be replaced.