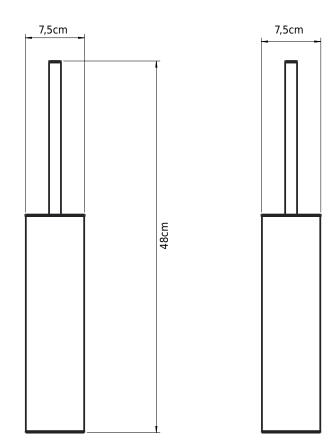

## **CB 100 - Toilet brush**

SKU: 40040128

**Colour:** Matte white

**Size H/L/D:** 48cm / 7.5cm / 9cm

Weight: 1kg net

## CB 100 - Toilet brush details:

The toilet brush from our CB 100 series is made of stainless steel with a convenient removable insert for easy cleaning.

The toilet brush can stand freely or be wall mounted, it is designed with a patent solution so the brush itself falls into place in the container and the brush head can be replaced.