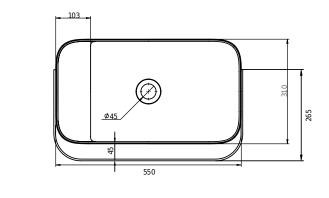

## Yuno Rail 55 basin

SKU: 40010229

**Colour:** Matte white

**Size H/L/D:** 30cm / 55cm / 31cm

Weight: 16kg net

## Yuno Rail 55 basin details:

Yuno Rail has the timeless design that Yuno is famous for. The matte white Acovi® composite with the black towel Rail gives the basin a new fresh touch.

A simple and clean look, from the completely integrated waste to the size big enough to hide all installations.