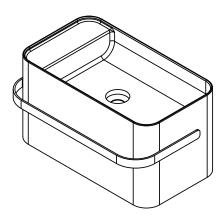

## Yuno Rail 55 basin

SKU: 40010229

**Colour:** Matte white

**Size H/L/D:** 30cm / 55cm / 31cm

Weight: 16kg net

## Yuno Rail 55 basin details:

Yuno Rail has the timeless design that Yuno is famous for. The matte white Acovi® composite with the black towel Rail gives the basin a new fresh touch.

A simple and clean look, from the completely integrated waste to the size big enough to hide all installations.