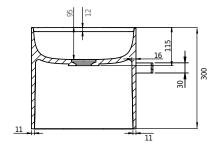

## Yuno Rail 55 basin

SKU: 40010229

**Colour:** Matte white

**Size H/L/D:** 30cm / 55cm / 31cm

Weight: 16kg net

## Yuno Rail 55 basin details:

Yuno Rail has the timeless design that Yuno is famous for. The matte white Acovi® composite with the black towel Rail gives the basin a new fresh touch.

A simple and clean look, from the completely integrated waste to the size big enough to hide all installations.