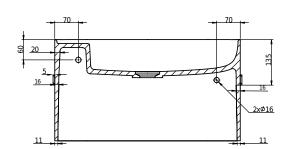

## Yuno Rail 55 basin

SKU: 40010229

**Colour:** Matte white

**Size H/L/D:** 30cm / 55cm / 31cm

Weight: 16kg net

## Yuno Rail 55 basin details:

Yuno Rail has the timeless design that Yuno is famous for. The matte white Acovi® composite with the black towel Rail gives the basin a new fresh touch.

A simple and clean look, from the completely integrated waste to the size big enough to hide all installations.