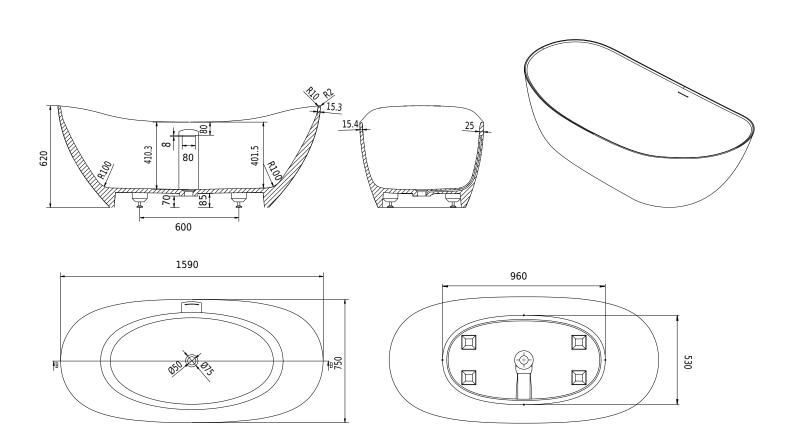

## **TQ5** bathtub

SKU: 40030045

**Colour:** Matte white Litre: 270 overflow

Size H/L/D: 62cm / 159cm / 75cm

Weight: 143kg net

TQ5 bathtub details:

TQ5 bathtub is the fourth bathtub designed by Danish award winning designer Mikal Harrsen for Copenhagen Bath.

Made from matte white solid Acovi® composite, the bathtub is extremely robust and durable. The pore free surface makes it very easy to clean and maintain.

Please note that there may be a tolerance of  $\pm$  5mm as all products are hand sanded.