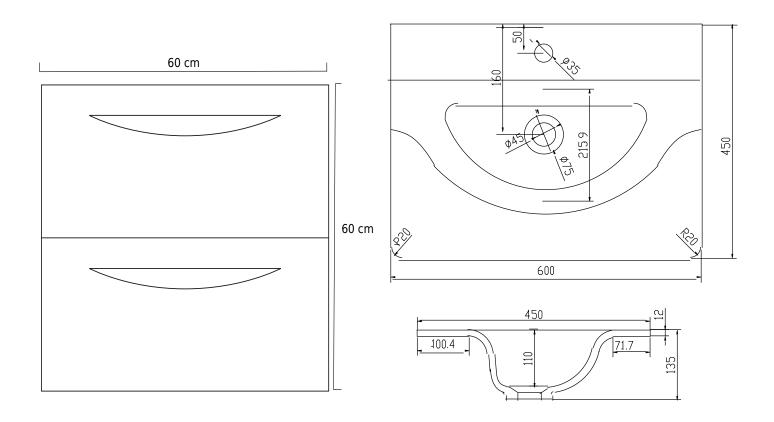

## Klint 60 grey

**Colour:** Grey

Size H/L/D: 62cm / 60cm / 45cm

Weight: 30.8kg net

Klint 60 grey details:

Stylish Danish design Copenhagen Bath's Klint is delivered in uncompromising quality, where the focus is on the best materials that combine functionality and the ability to personalize your cabinet. Klint comes with an organically designed sink, in our own matt solid Acovi® composite. Klint is the cabinet where design and ease of use go up in a higher unit. Inside you will find solid wood assembled with fingertips. In the drawers you have the opportunity to organize your personal belongings. The different divisions with different storage options, with and without lids and cosmetic holders, make it possible to design your Klint, according to your needs.