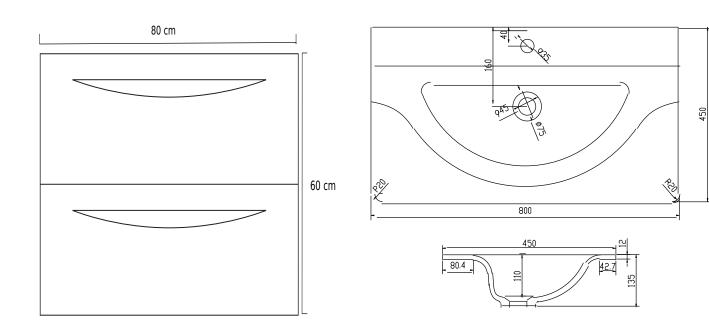

## Klint 80 grey

58cm / 80cm / 45cm

**Colour:** Grey

Weight: 34kg net

Klint 80 grey details:

Size H/L/D:

Copenhagen Bath's Klint is delivered in uncompromising quality, where the focus is on the best materials that combine functionality and the ability to personalize your cabinet. Klint comes with an organically designed sink, in our own matt solid Acovi® composite.

Klint is the cabinet where design and ease of use go up in a higher unit. Inside you will find solid wood assembled with fingertips. In the drawers you have the opportunity to organize your personal belongings. The different divisions with different storage options, with and without lids and cosmetic holders, make it possible to design your Klint, according to your needs.