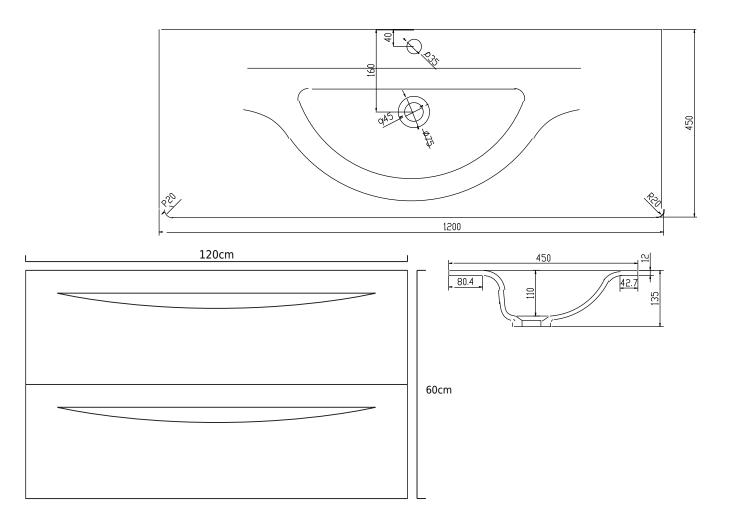

Copenhagen Bath Roskildevej 394 DK-2610 Rødovre VAT no.: DK32648622 Phone: 02476468850 contact@copenhagenbath.co.uk www.copenhagenbath.co.uk

Klint 120 grey

SKU: 30010301

**Colour:** Size H/L/D: Weight:

Grey 62cm / 120cm / 45cm 546kg net

Klint 120 grey details:

Stylish Danish design Copenhagen Bath's Klint is delivered in uncompromising quality, where the focus is on the best materials that combine functionality and the ability to personalize your cabinet. Klint comes with an organically designed sink, in our own matt solid Acovi® composite. Klint is the cabinet where design and ease of use go up in a higher unit. Inside you will find solid wood assembled with fingertips. In the drawers you have the opportunity to organize your personal belongings. The different divisions with different storage options, with and without lids and cosmetic holders, make it possible to design your Klint, according to your needs.