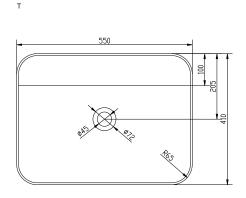

## Yuno EG 55

SKU: 30010363

Colour:

**Size H/L/D:** 41cm / 54.7cm / 40.7cm

Weight: 25kg net

## Yuno EG 55 details:

The Yuno EG 55 cabinet brings natural elegance to smaller spaces, crafted from solid European oak and designed to echo the organic beauty of Copenhagen's landscapes. With a width of 55cm, this cabinet is a compact solution without compromising on style or function. The soft-close drawer, fitted with Blue Motion technology, ensures smooth and quiet operation every time. Topped with a sleek Acovi® Solid Surface basin, the Yuno EG 55 blends durability with modern Scandinavian design, making it a standout addition to any bathroom.