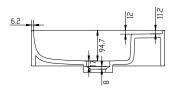

## Yuno EG 55

SKU: 30010363

Colour:

**Size H/L/D:** 41cm / 54.7cm / 40.7cm

Weight: 25kg net