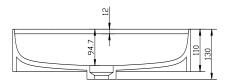

## Yuno EG 55

SKU: 30010363

Colour:

**Size H/L/D:** 41cm / 54.7cm / 40.7cm

Weight: 25kg net

## Yuno EG 55 details:

The Yuno EG 55 cabinet brings natural elegance to smaller spaces, crafted from solid European oak and designed to echo the organic beauty of Copenhagen's landscapes. With a width of 55cm, this cabinet is a compact solution without compromising on style or function. The soft-close drawer, fitted with Blue Motion technology, ensures smooth and quiet operation every time. Topped with a sleek Acovi® Solid Surface basin, the Yuno EG 55 blends durability with modern Scandinavian design, making it a standout addition to any bathroom.