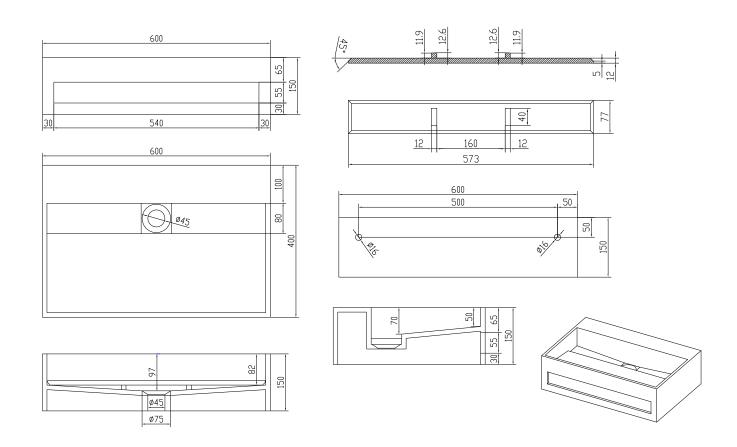

## Sandfjord 60 basin

SKU: 40010059

**Colour:** Matte white

**Size H/L/D:** 15cm / 60cm / 40cm

Weight: 13.3kg net

## Sandfjord 60 basin details:

Sandfjord 90 wash basin in solid matt Acovi composite. The wash basin includes a towel holder and integrated waste. It is possible to deliver this wash basin made-to-measure. After all, no bathroom is the same. There will be a longer delivery time for bespoke products. Contact your nearest showroom for further details.