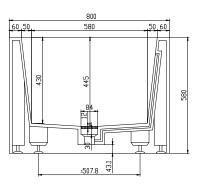

## Fredensborg bathtub

SKU: 40030012

| Colour:     |
|-------------|
| Litre:      |
| Size H/L/D: |
| Weight:     |

Matte white 290 overflow 58cm / 180cm / 80cm 195kg net

## Fredensborg bathtub details:

Freestanding bathtub from the Fredensborg series, made with slightly rounded corners for easy cleaning. The bathtub is made from matte solid Acovi® composite which is ideal for bathrooms, since it is completely pore-free, and is extremely easy to maintain. Can also be ordered in the size H/L/W 58/200/100cm.

Please note that there may be a tolerance of  $\pm$  5mm as all products are hand sanded.