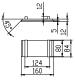

## Fredensborg bathtub

SKU: 40030012

| Colour:     |
|-------------|
| Litre:      |
| Size H/L/D: |
| Weight:     |

Matte white 290 overflow 58cm / 180cm / 80cm 195kg net

## Fredensborg bathtub details:

Freestanding bathtub from the Fredensborg series, made with slightly rounded corners for easy cleaning. The bathtub is made from matte solid Acovi® composite which is ideal for bathrooms, since it is completely pore-free, and is extremely easy to maintain. Can also be ordered in the size H/L/W 58/200/100cm.

Please note that there may be a tolerance of  $\pm$  5mm as all products are hand sanded.