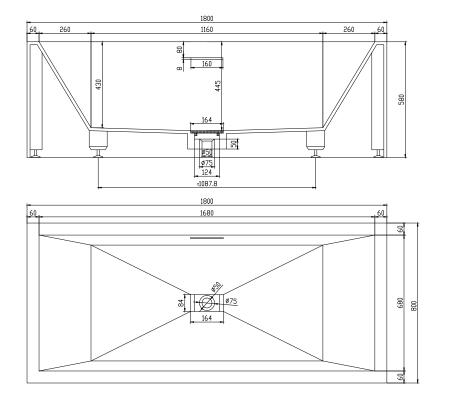

## Fredensborg bathtub

SKU: 40030012

| Colour:     |
|-------------|
| Litre:      |
| Size H/L/D: |
| Weight:     |

Matte white 290 overflow 58cm / 180cm / 80cm 195kg net

## Fredensborg bathtub details:

Freestanding bathtub from the Fredensborg series, made with slightly rounded corners for easy cleaning. The bathtub is made from matte solid Acovi® composite which is ideal for bathrooms, since it is completely pore-free, and is extremely easy to maintain. Can also be ordered in the size H/L/W 58/200/100cm.

Please note that there may be a tolerance of  $\pm$  5mm as all products are hand sanded.