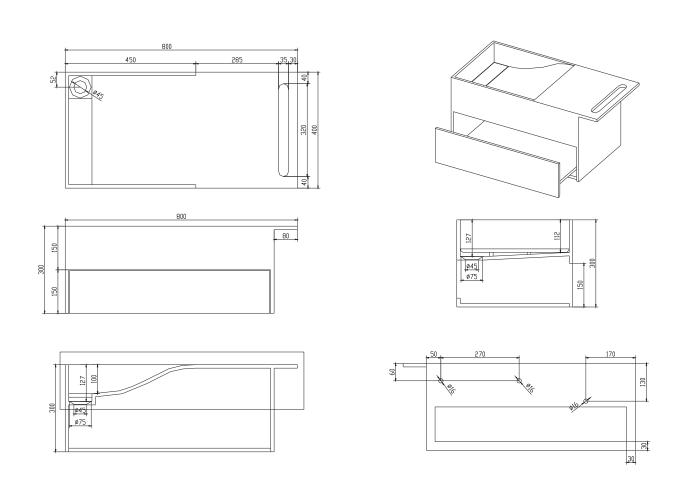

## **Christianssand basin**

SKU: 40010112

**Colour:** Matte white

**Size H/L/D:** 30cm / 80cm / 40cm

Weight: 32kg net

## **Christianssand basin details:**

The exclusive Christianssand series is designed by the Danish industrial designer Mikal Harrsen, in Acovi composite. The bathroom furniture contains wash basin in the same look as the bathtub, with a drawer and towel holder. Mikal Harrsen designed the Christianssand series especially for Copenhagen Bath and the result speaks for itself. See also the matching bath in the menu.