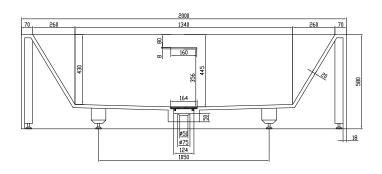

## Fredensborg large bathtub

SKU: 40030020

Colour: Matte white Litre: 380 overflow

**Size H/L/D:** 58cm / 200cm / 100cm

Weight: 250kg net

## Fredensborg large bathtub details:

Large freestanding bathtub from the Fredensborg series, made with slightly rounded corners for easy cleaning. The bathub is made from matte solid Acovi® composite which is ideal for bathrooms, since it is completely pore-free and is extremely easy to maintain. This has to be ordered as bespoke product. For stock item we have it in size H/L/W 58/180/80cm.