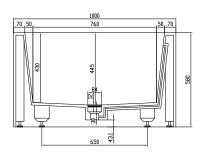

## Fredensborg large bathtub

SKU: 40030020

Colour: Matte white Litre: 380 overflow

**Size H/L/D:** 58cm / 200cm / 100cm

Weight: 250kg net

## Fredensborg large bathtub details:

Large freestanding bathtub from the Fredensborg series, made with slightly rounded corners for easy cleaning. The bathub is made from matte solid Acovi® composite which is ideal for bathrooms, since it is completely pore-free and is extremely easy to maintain. This has to be ordered as bespoke product. For stock item we have it in size H/L/W 58/180/80cm.