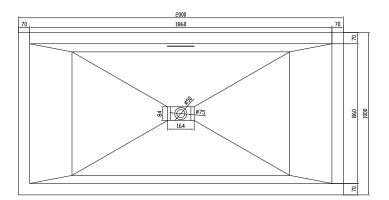

## Fredensborg large bathtub

SKU: 40030020

Colour: Matte white Litre: 380 overflow

**Size H/L/D:** 58cm / 200cm / 100cm

Weight: 250kg net

## Fredensborg large bathtub details:

Large freestanding bathtub from the Fredensborg series, made with slightly rounded corners for easy cleaning. The bathub is made from matte solid Acovi® composite which is ideal for bathrooms, since it is completely pore-free and is extremely easy to maintain. This has to be ordered as bespoke product. For stock item we have it in size H/L/W 58/180/80cm.