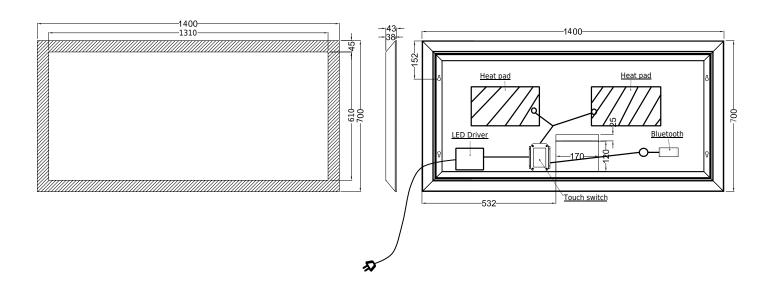

## **Larvik 140 Sound**

SKU: 30020267

Väri: Alumiini/Lasi

**Koko K/P/S:** 70cm / 140cm / 4.3cm

Weight: 15kg netto

## Larvik 140 Sound tiedot:

The new improved sound gives the Larvik mirror a solid bass and a clear treble. Connect your phone or tablet wireless via Bluetooth to the mirror and enjoy your favourite music or podcasts while spending time in the bathroom. The cabinet is matte white powder-coated aluminium with a 45mm LED frame. The light can be regulated in colour and in brightness. The integrated demister pad heats the mirror to a few degrees above room temperature within 2-3 minutes to prevent the mirror from misting in even the steamiest of bathrooms.