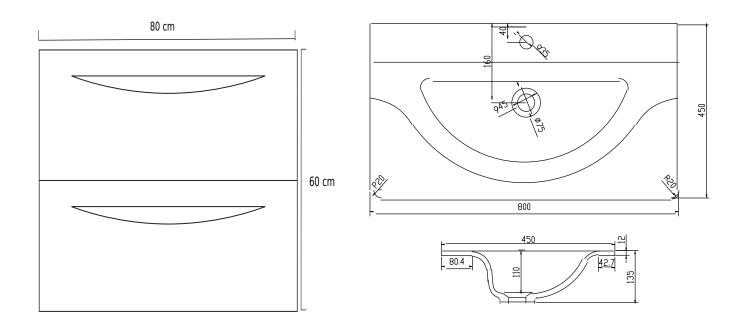

## Klint 80 smoked oak -50%

SKU: 30010295

Väri: Koko K/P/S: Weight:

Smoked oak/matte white 56cm / 80cm / 45cm 34kg netto

Klint 80 smoked oak -50% tiedot:

Stylish Danish design Copenhagen Bath's Klint is delivered in uncompromising quality, where the focus is on the best materials that combine functionality and the ability to personalize your cabinet. Klint comes with an organically designed sink, in our own matt solid Acovi® composite. Klint is the cabinet where design and ease of use go up in a higher unit. Inside you will find solid wood assembled with fingertips. In the drawers you have the opportunity to organize your personal belongings. The different divisions with different storage options, with and without lids and cosmetic holders, make it possible to design your Klint, according to your needs.