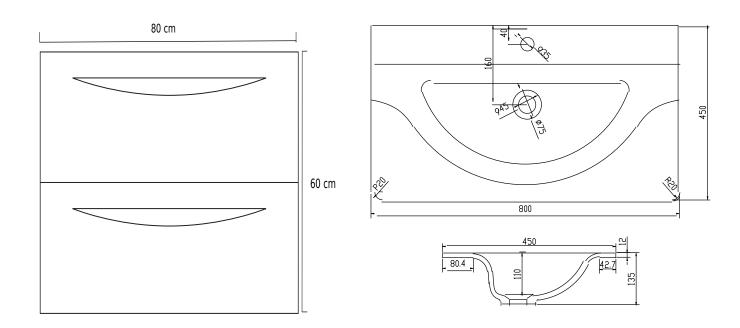

## Klint 80 harmaa -50%

SKU: 30010300

Väri: Mattaharmaa

Koko K/P/S: 58cm / 80cm / 45cm

Weight: 34kg netto

Klint 80 harmaa -50% tiedot:

Copenhagen Bath's Klint is delivered in uncompromising quality, where the focus is on the best materials that combine functionality and the ability to personalize your cabinet. Klint comes with an organically designed sink, in our own matt solid Acovi® composite.

Klint is the cabinet where design and ease of use go up in a higher unit. Inside you will find solid wood assembled with fingertips. In the drawers you have the opportunity to organize your personal belongings. The different divisions with different storage options, with and without lids and cosmetic holders, make it possible to design your Klint, according to your needs.