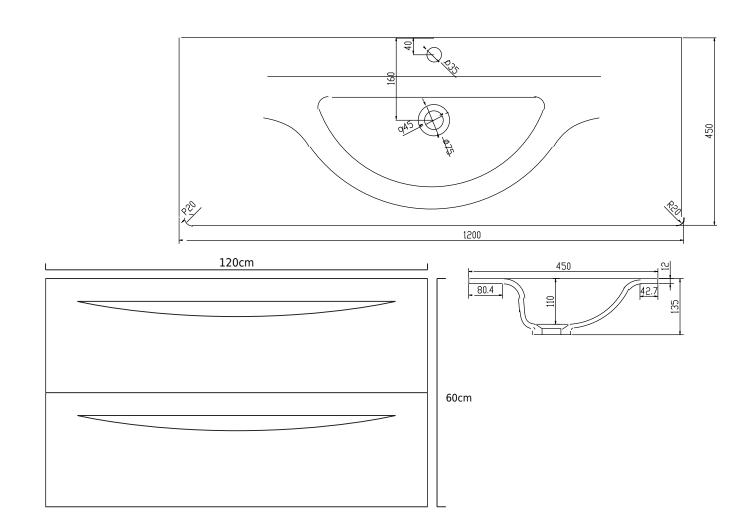

## **Klint 120 harmaa -50%**

SKU: 30010301

Väri: Mattaharmaa

Koko K/P/S: 62cm / 120cm / 45cm

Weight: 546kg netto

Klint 120 harmaa -50% tiedot:

Stylish Danish design Copenhagen Bath's Klint is delivered in uncompromising quality, where the focus is on the best materials that combine functionality and the ability to personalize your cabinet. Klint comes with an organically designed sink, in our own matt solid Acovi® composite. Klint is the cabinet where design and ease of use go up in a higher unit. Inside you will find solid wood assembled with fingertips. In the drawers you have the opportunity to organize your personal belongings. The different divisions with different storage options, with and without lids and cosmetic holders, make it possible to design your Klint, according to your needs.