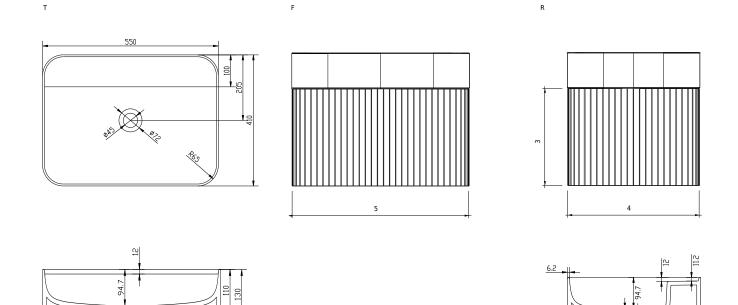

Copenhagen Bath

Roskildevej 394 DK-2610 Rødovre ALV no.: DK32648622 IBAN: DK8190774584517404 Swift: SPNODK22 contact@copenhagenbath.com www.copenhagenbath.com

**Yuno EG 55** SKU: 30010363

41cm / 54.7cm / 40.7cm 25kg netto

## Yuno EG 55 tiedot:

The Yuno EG 55 cabinet brings natural elegance to smaller spaces, crafted from solid European oak and designed to echo the organic beauty of Copenhagen's landscapes. With a width of 55cm, this cabinet is a compact solution without compromising on style or function. The soft-close drawer, fitted with Blue Motion technology, ensures smooth and quiet operation every time. Topped with a sleek Acovi® Solid Surface basin, the Yuno EG 55 blends durability with modern Scandinavian design, making it a standout addition to any bathroom.