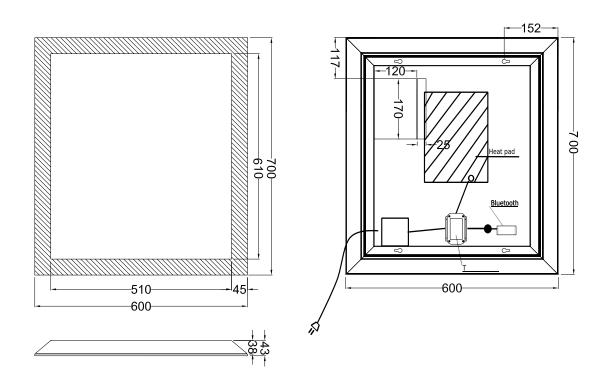

## Larvik 60 Sound peili

SKU: 30020214

Väri: Alumiini/Lasi

**Koko K/P/S:** 70cm / 60cm / 4.3cm

Weight: 7.5kg netto

## Larvik 60 Sound peili tiedot:

The new improved sound gives the Larvik mirror a solid bass and a clear treble. Connect your phone or tablet wireless via Bluetooth to the mirror and enjoy your favourite music or podcasts while spending time in the bathroom. The cabinet is matte white powder-coated aluminium with a 45mm LED frame. The light can be regulated in colour and in brightness. The integrated demister pad heats the mirror to a few degrees above room temperature within 2-3 minutes to prevent the mirror from misting in even the steamiest of bathrooms.