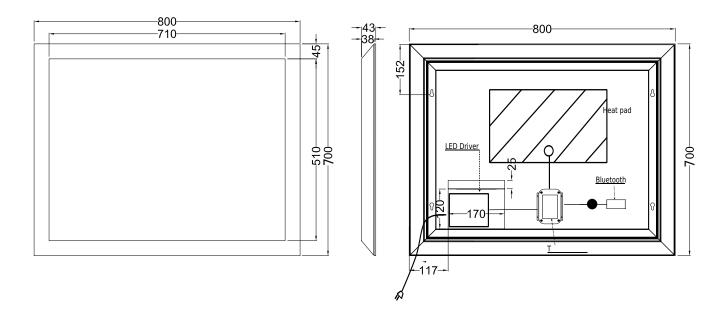

## Larvik 80 Sound peili

SKU: 30020215

| Väri:   |        |
|---------|--------|
| Koko    | K/P/S: |
| Weight: |        |

Alumiini/Lasi 70cm / 80cm / 4.3cm 9.2kg netto

## Larvik 80 Sound peili tiedot:

With Larvik sound mirror you can connect your phone or tablet wireless via Bluetooth to the mirror and enjoy your favourite music or podcasts while spending time in the bathroom. The cabinet is matte white powder-coated aluminium with a 45mm LED frame. The light can be regulated in colour and in brightness. The integrated demister pad heats the mirror to a few degrees above room temperature within 2-3 minutes to prevent the mirror from misting in even the steamiest of bathrooms.