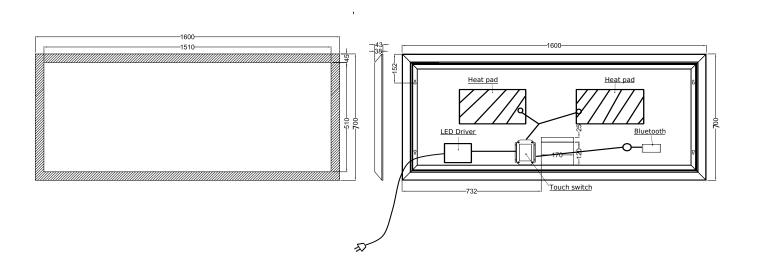

## Larvik 160 Sound peili

SKU: 30020217

Väri: Alumiini/Lasi

**Koko K/P/S:** 70cm / 160cm / 4.3cm

Weight: 17.3kg netto

## Larvik 160 Sound peili tiedot:

The new improved sound gives the Larvik mirror a solid bass and a clear treble. Connect your phone or tablet wireless via Bluetooth to the mirror and enjoy your favourite music or podcasts while spending time in the bathroom. The cabinet is matte white powder-coated aluminium with a 45mm LED frame. The light can be regulated in colour and in brightness. The integrated demister pad heats the mirror to a few degrees above room temperature within 2-3 minutes to prevent the mirror from misting in even the steamiest of bathrooms.