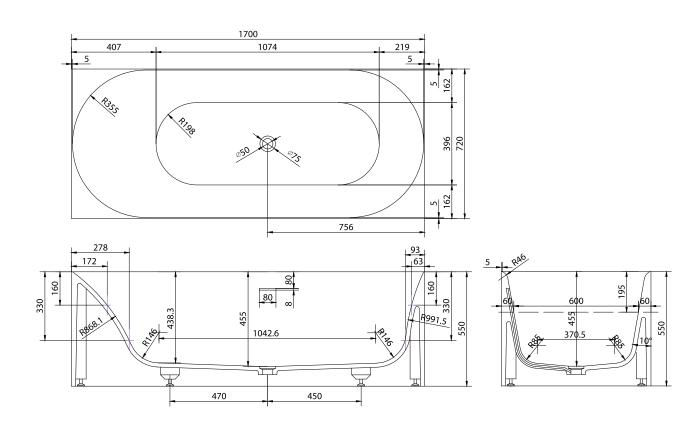

## SQ1 bathtub

| SPECIFICATIONS                                                                         |                            |
|----------------------------------------------------------------------------------------|----------------------------|
| SKU:                                                                                   | 40030034                   |
| EAN13:                                                                                 | 5700400300346              |
| Colour:                                                                                | Matte white                |
| Litre:                                                                                 | 260 overflow               |
| Size product:                                                                          | 55cm / 170cm / 72cm net    |
| Weight product:                                                                        | 192kg net                  |
| Size packaging:                                                                        | 70cm / 180cm / 81cm brutto |
| Weight packaging:                                                                      | 232kg brutto               |
| Material:                                                                              | Acovi® Solid Surface       |
| 10 year guarantee on Acovi® products against internal breakage and on colour fastness. |                            |
| Bathtub is inclusive waste, trap and 80cm drain hose.                                  |                            |
| Bathtub has an overflow.                                                               |                            |