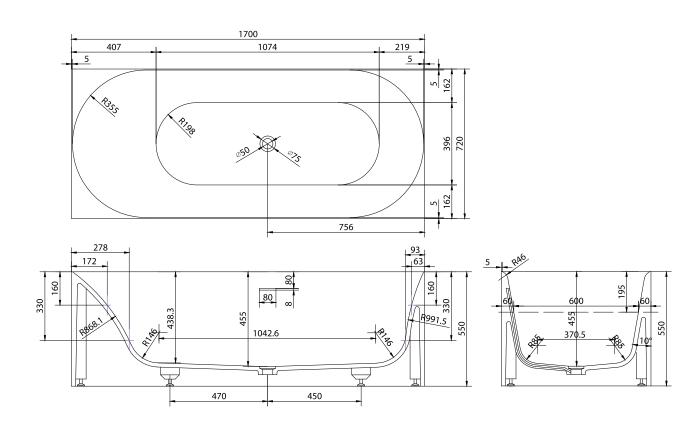

## SQ1 bathtub

| SPECIFICATIONS                                                                         |                            |
|----------------------------------------------------------------------------------------|----------------------------|
| SKU:                                                                                   | 40030034                   |
| EAN13:                                                                                 | 5700400300346              |
| Colour:                                                                                | Matte white                |
| Litre:                                                                                 | 260 overflow               |
| Size product:                                                                          | 55cm / 170cm / 72cm netto  |
| Weight product:                                                                        | 192kg netto                |
| Size packaging:                                                                        | 70cm / 180cm / 81cm brutto |
| Weight packaging:                                                                      | 232kg brutto               |
| Material:                                                                              | Acovi® Solid Surface       |
| 10 year guarantee on Acovi® products against internal breakage and on colour fastness. |                            |
| Bathtub is inclusive waste, trap and 80cm drain hose.                                  |                            |
| Bathtub has an overflow.                                                               |                            |