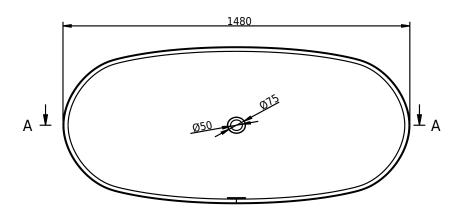

## Hornbæk 148 bathtub

| SPECIFICATIONS                                                                         |                            |
|----------------------------------------------------------------------------------------|----------------------------|
| SKU:                                                                                   | 40030038                   |
| EAN13:                                                                                 | 5700400300384              |
| Colour:                                                                                | Matte white                |
| Litre:                                                                                 | 260 overflow               |
| Size product:                                                                          | 53cm / 148cm / 75cm net    |
| Weight product:                                                                        | 110kg net                  |
| Size packaging:                                                                        | 68cm / 158cm / 85cm brutto |
| Weight packaging:                                                                      | 155kg brutto               |
| Material:                                                                              | Acovi® Solid Surface       |
| 10 year guarantee on Acovi® products against internal breakage and on colour fastness. |                            |
| Bathtub is inclusive waste, trap and 80cm drain hose.                                  |                            |