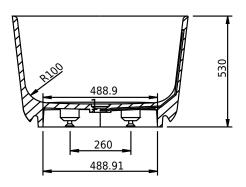

## Hornbæk 148 bathtub

| SPECIFICATIONS                                                                         |                            |
|----------------------------------------------------------------------------------------|----------------------------|
| SKU:                                                                                   | 40030038                   |
| EAN13:                                                                                 | 5700400300384              |
| Colour:                                                                                | Matte white                |
| Litre:                                                                                 | 260 overflow               |
| Size product:                                                                          | 53cm / 148cm / 75cm net    |
| Weight product:                                                                        | 110kg net                  |
| Size packaging:                                                                        | 68cm / 158cm / 85cm brutto |
| Weight packaging:                                                                      | 155kg brutto               |
| Material:                                                                              | Acovi® Solid Surface       |
| 10 year guarantee on Acovi® products against internal breakage and on colour fastness. |                            |
| Bathtub is inclusive waste, trap and 80cm drain hose.                                  |                            |