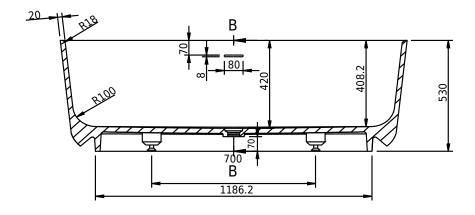

## Hornbæk 148 bathtub

| SPECIFICATIONS                                                                         |                            |
|----------------------------------------------------------------------------------------|----------------------------|
| SKU:                                                                                   | 40030038                   |
| EAN13:                                                                                 | 5700400300384              |
| Colour:                                                                                | Matte white                |
| Litre:                                                                                 | 260 overflow               |
| Size product:                                                                          | 53cm / 148cm / 75cm net    |
| Weight product:                                                                        | 110kg net                  |
| Size packaging:                                                                        | 68cm / 158cm / 85cm brutto |
| Weight packaging:                                                                      | 155kg brutto               |
| Material:                                                                              | Acovi® Solid Surface       |
| 10 year guarantee on Acovi® products against internal breakage and on colour fastness. |                            |
| Bathtub is inclusive waste, trap and 80cm drain hose.                                  |                            |

Bathtub has an overflow.

10 yeartimelessmadeguaranteedanishtoAcovi®designmeasure