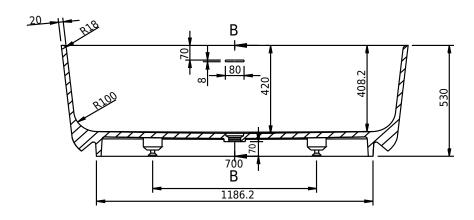

## Hornbæk 148 bathtub

| SPECIFICATIONS                                                                         |                            |
|----------------------------------------------------------------------------------------|----------------------------|
| SKU:                                                                                   | 40030038                   |
| EAN13:                                                                                 | 5700400300384              |
| Colour:                                                                                | Matte white                |
| Litre:                                                                                 | 260 overflow               |
| Size product:                                                                          | 53cm / 148cm / 75cm netto  |
| Weight product:                                                                        | 110kg netto                |
| Size packaging:                                                                        | 68cm / 158cm / 85cm brutto |
| Weight packaging:                                                                      | 155kg brutto               |
| Material:                                                                              | Acovi® Solid Surface       |
| 10 year guarantee on Acovi® products against internal breakage and on colour fastness. |                            |
| Bathtub is inclusive waste, trap and 80cm drain hose.                                  |                            |
| Bathtub has an overflow.                                                               |                            |