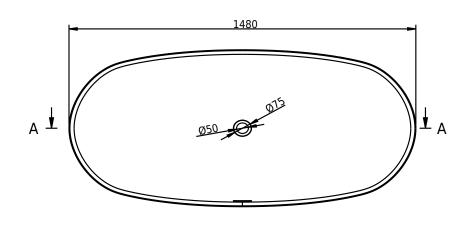

## Hornbæk 148 bathtub

| SPECIFICATIONS                                                                         |                            |
|----------------------------------------------------------------------------------------|----------------------------|
| SKU:                                                                                   | 40030038                   |
| EAN13:                                                                                 | 5700400300384              |
| Colour:                                                                                | Matte white                |
| Litre:                                                                                 | 260 overflow               |
| Size product:                                                                          | 53cm / 148cm / 75cm netto  |
| Weight product:                                                                        | 110kg netto                |
| Size packaging:                                                                        | 68cm / 158cm / 85cm brutto |
| Weight packaging:                                                                      | 155kg brutto               |
| Material:                                                                              | Acovi® Solid Surface       |
| 10 year guarantee on Acovi® products against internal breakage and on colour fastness. |                            |
| Bathtub is inclusive waste, trap and 80cm drain hose.                                  |                            |
| Bathtub has an overflow.                                                               |                            |