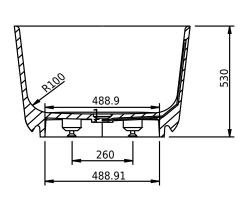

## Hornbæk 148 bathtub

| SPECIFICATIONS                                                                         |                            |
|----------------------------------------------------------------------------------------|----------------------------|
| SKU:                                                                                   | 40030038                   |
| EAN13:                                                                                 | 5700400300384              |
| Colour:                                                                                | Matte white                |
| Litre:                                                                                 | 260 overflow               |
| Size product:                                                                          | 53cm / 148cm / 75cm netto  |
| Weight product:                                                                        | 110kg netto                |
| Size packaging:                                                                        | 68cm / 158cm / 85cm brutto |
| Weight packaging:                                                                      | 155kg brutto               |
| Material:                                                                              | Acovi® Solid Surface       |
| 10 year guarantee on Acovi® products against internal breakage and on colour fastness. |                            |
| Bathtub is inclusive waste, trap and 80cm drain hose.                                  |                            |
| Bathtub has an overflow.                                                               |                            |