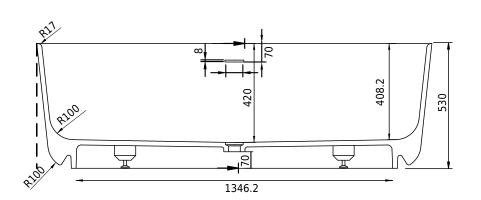

## Hornbæk 168 bathtub

| SPECIFICATIONS                                                                         |                            |
|----------------------------------------------------------------------------------------|----------------------------|
| SKU:                                                                                   | 40030039                   |
| EAN13:                                                                                 | 5700400300391              |
| Colour:                                                                                | Matte white                |
| Litre:                                                                                 | 360 overflow               |
| Size product:                                                                          | 53cm / 168cm / 80cm netto  |
| Weight product:                                                                        | 131kg netto                |
| Size packaging:                                                                        | 68cm / 178cm / 90cm brutto |
| Weight packaging:                                                                      | 176kg brutto               |
| Material:                                                                              | Acovi® Solid Surface       |
| 10 year guarantee on Acovi® products against internal breakage and on colour fastness. |                            |
| Bathtub is inclusive waste, trap and 80cm drain hose.                                  |                            |
| Bathtub has an overflow.                                                               |                            |