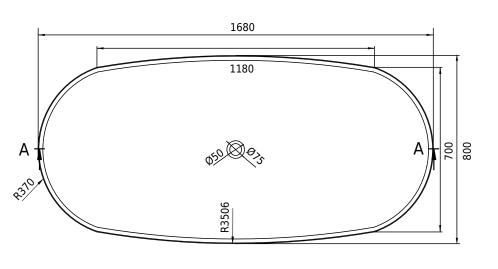

## Hornbæk 168 bathtub

| SPECIFICATIONS                                                                         |                            |
|----------------------------------------------------------------------------------------|----------------------------|
| SKU:                                                                                   | 40030039                   |
| EAN13:                                                                                 | 5700400300391              |
| Colour:                                                                                | Matte white                |
| Litre:                                                                                 | 360 overflow               |
| Size product:                                                                          | 53cm / 168cm / 80cm netto  |
| Weight product:                                                                        | 131kg netto                |
| Size packaging:                                                                        | 68cm / 178cm / 90cm brutto |
| Weight packaging:                                                                      | 176kg brutto               |
| Material:                                                                              | Acovi® Solid Surface       |
| 10 year guarantee on Acovi® products against internal breakage and on colour fastness. |                            |
| Bathtub is inclusive waste, trap and 80cm drain hose.                                  |                            |
| Bathtub has an overflow.                                                               |                            |