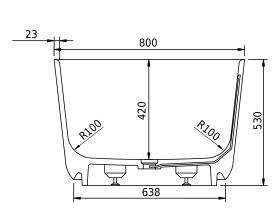

## Hornbæk 168 bathtub

| SPECIFICATIONS                                                                         |                            |
|----------------------------------------------------------------------------------------|----------------------------|
| SKU:                                                                                   | 40030039                   |
| EAN13:                                                                                 | 5700400300391              |
| Colour:                                                                                | Matte white                |
| Litre:                                                                                 | 360 overflow               |
| Size product:                                                                          | 53cm / 168cm / 80cm netto  |
| Weight product:                                                                        | 131kg netto                |
| Size packaging:                                                                        | 68cm / 178cm / 90cm brutto |
| Weight packaging:                                                                      | 176kg brutto               |
| Material:                                                                              | Acovi® Solid Surface       |
| 10 year guarantee on Acovi® products against internal breakage and on colour fastness. |                            |
| Bathtub is inclusive waste, trap and 80cm drain hose.                                  |                            |
| Bathtub has an overflow.                                                               |                            |